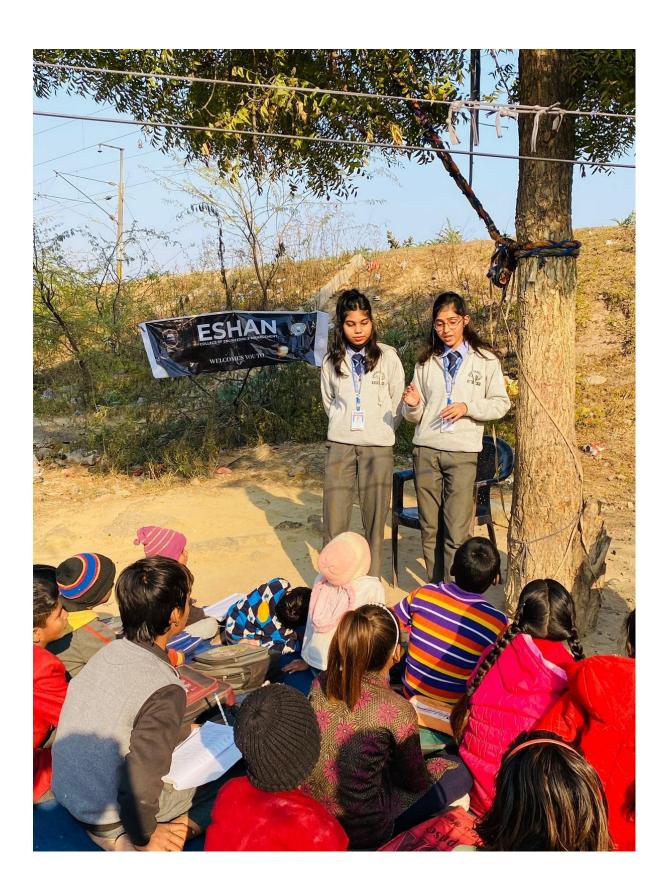

## Pictures of Teachers and Students of Eshan College of Engineering teaching the Underprivileged Children