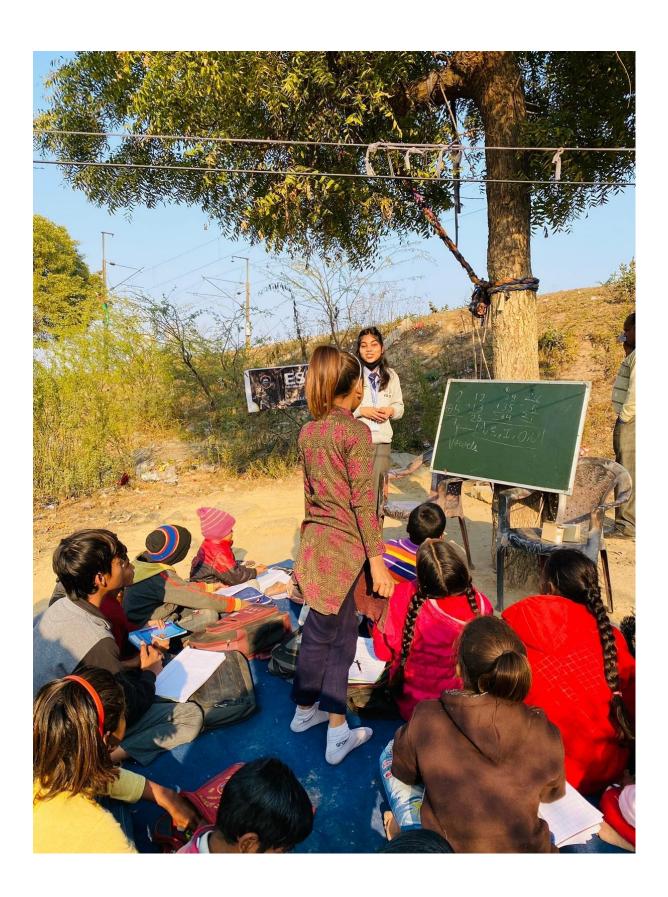

## Pictures of Teachers and Students of Eshan College of Engineering teaching the Underprivileged Children