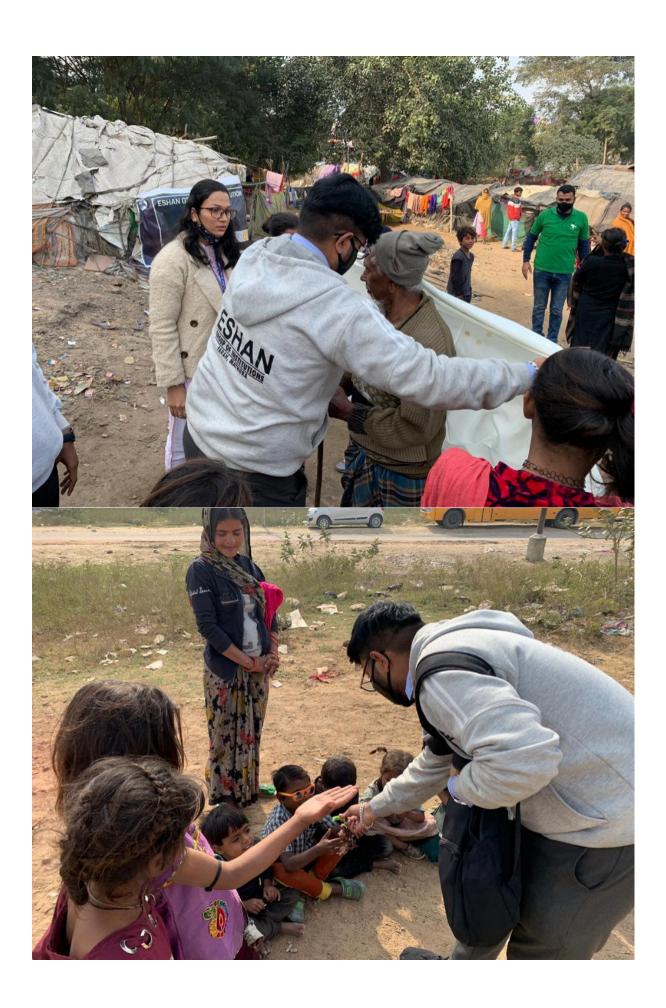

## Pictures of Teachers and Students of Eshan College of Engineering teaching the Underprivileged Children