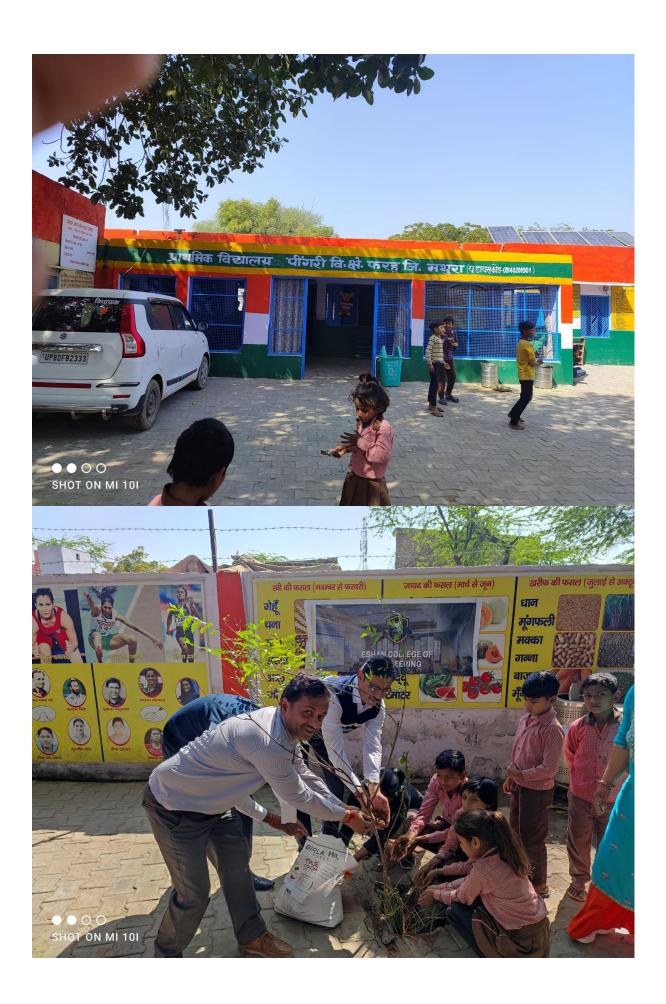

## Pictures of Teachers and Students of Eshan College of Engineering teaching the Underprivileged Children