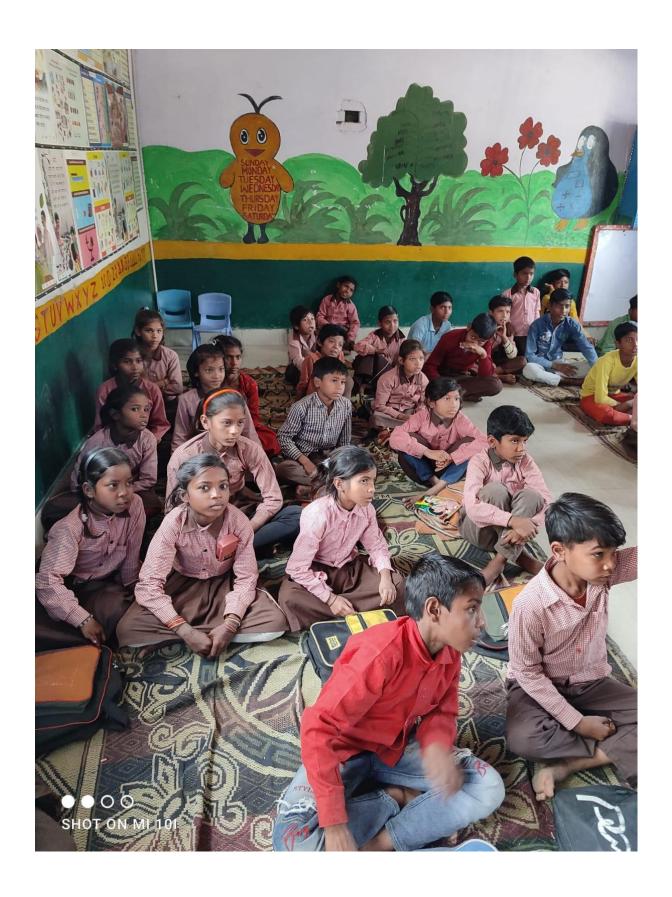

## Pictures of Teachers and Students of Eshan College of Engineering teaching the Underprivileged Children