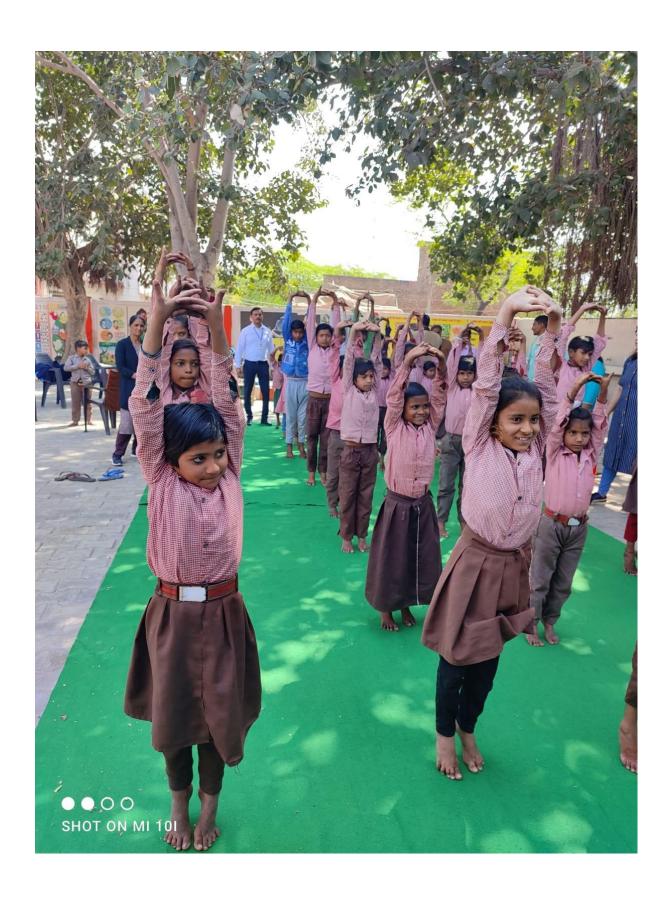

## Pictures of Teachers and Students of Eshan College of Engineering teaching the Underprivileged Children