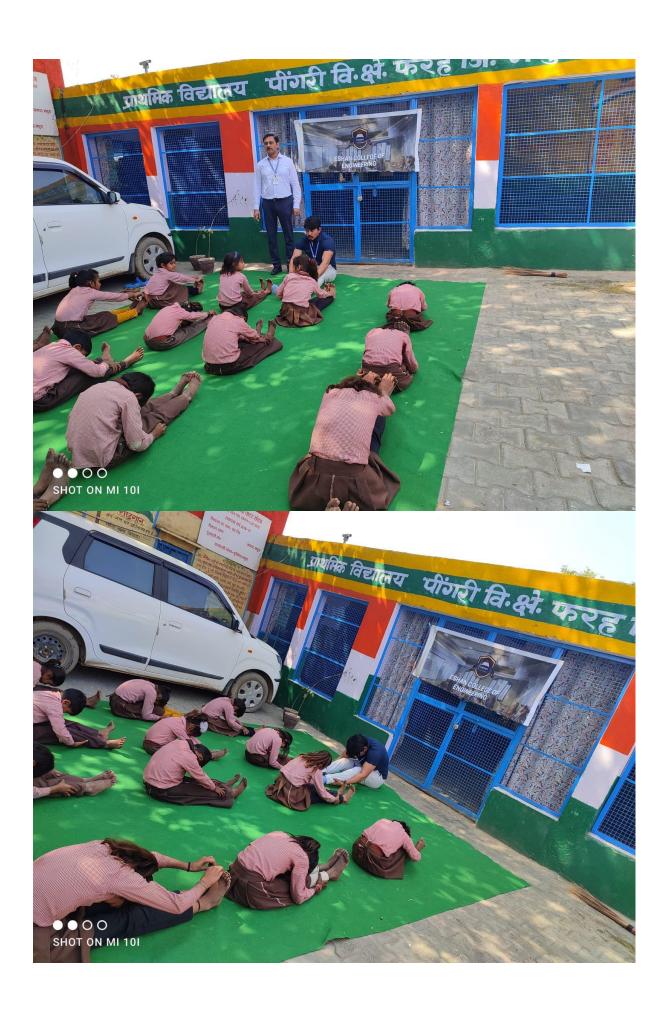

## Pictures of Teachers and Students of Eshan College of Engineering teaching the Underprivileged Children