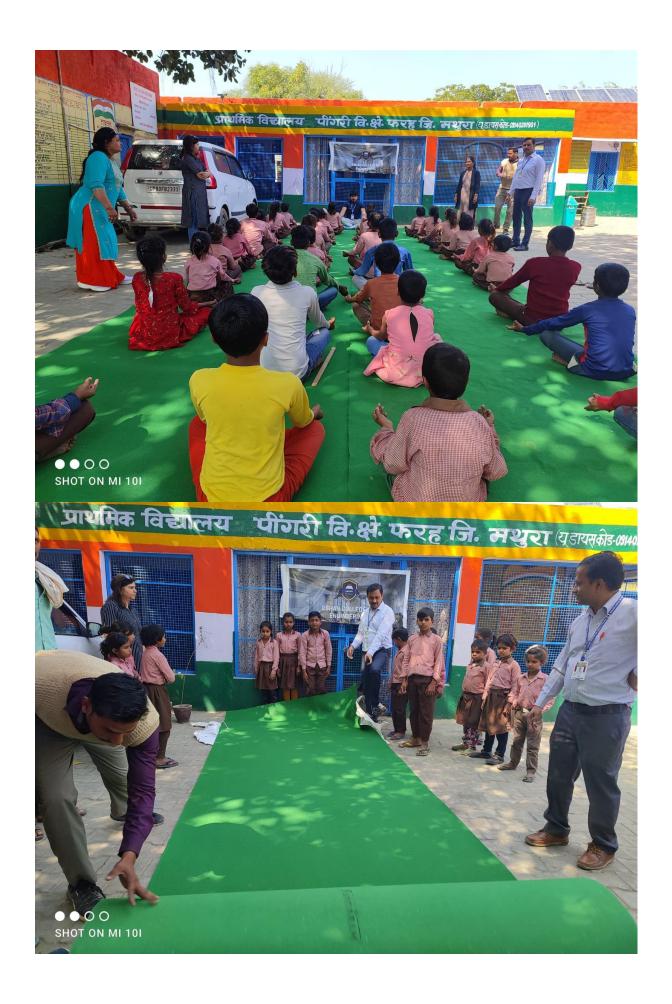

## Pictures of Teachers and Students of Eshan College of Engineering teaching the Underprivileged Children