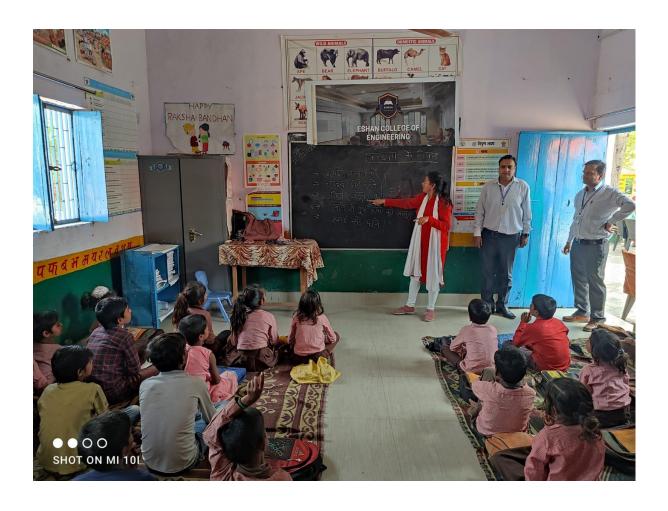

## Pictures of Teachers and Students of Eshan College of Engineering teaching the Underprivileged Children