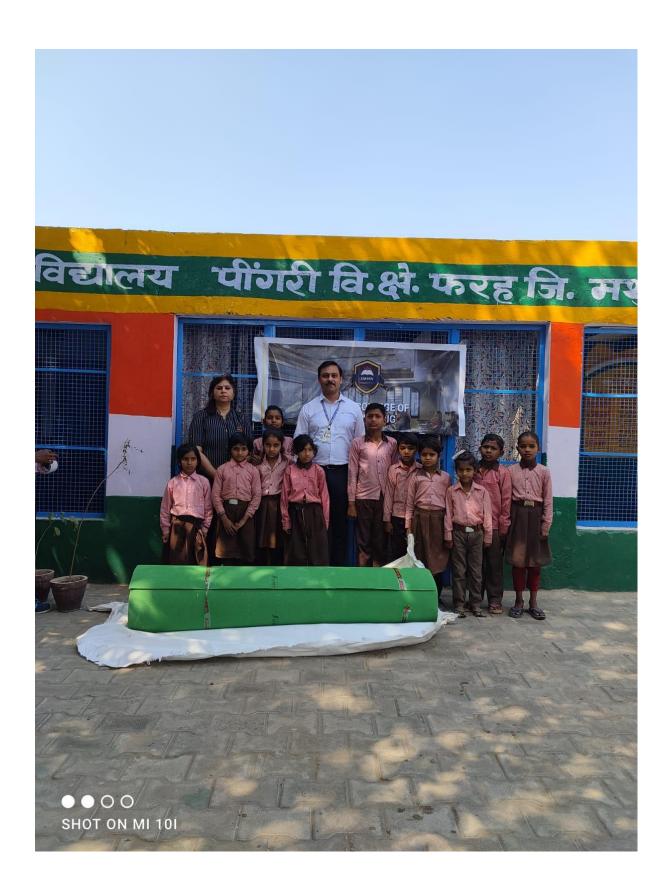

## Pictures of Teachers and Students of Eshan College of Engineering teaching the Underprivileged Children