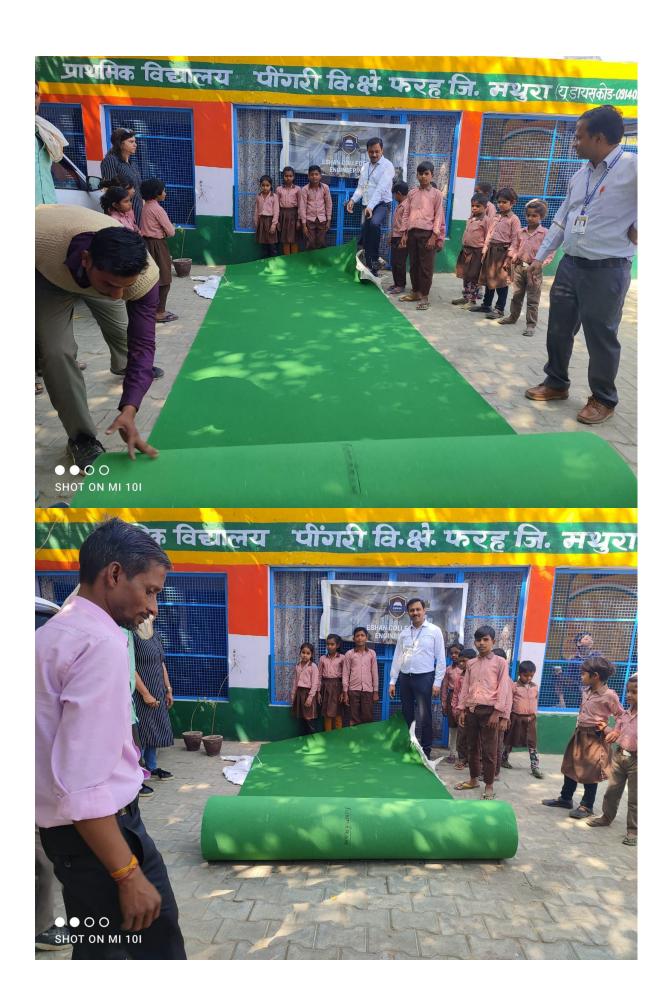

## Pictures of Teachers and Students of Eshan College of Engineering teaching the Underprivileged Children