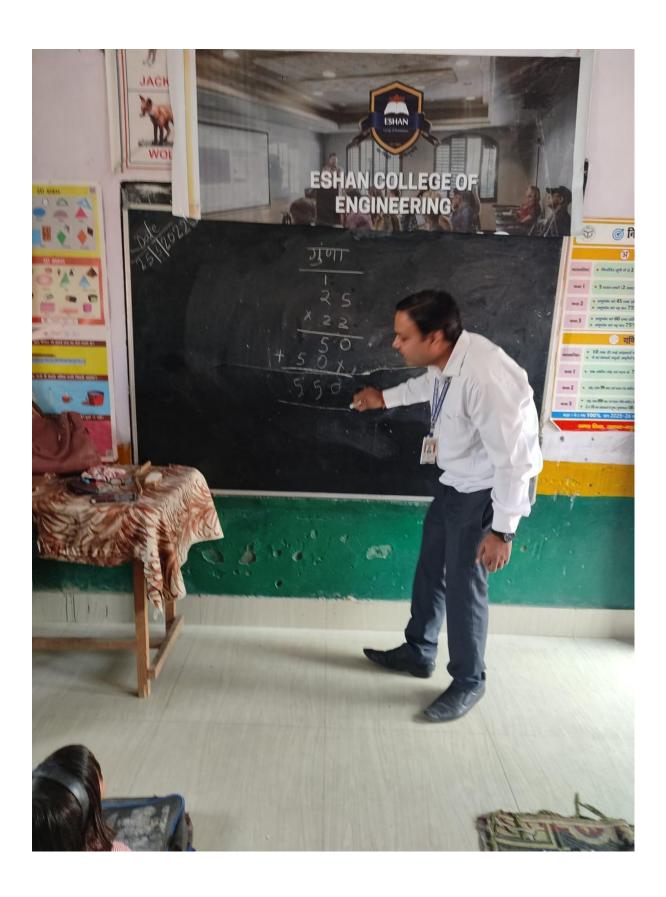

## Pictures of Teachers and Students of Eshan College of Engineering teaching the Underprivileged Children