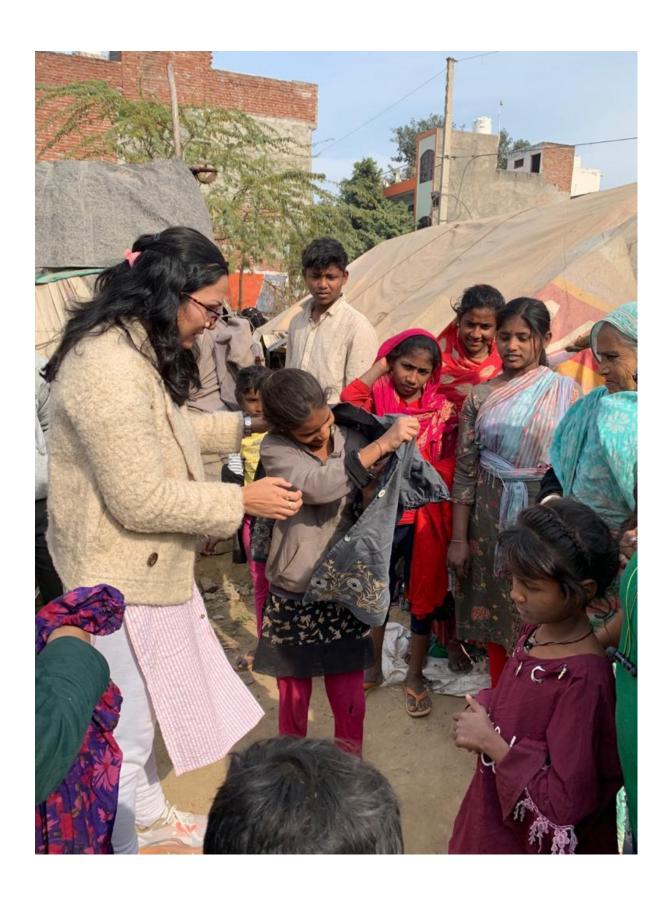

## Pictures of Teachers and Students of Eshan College of Engineering teaching the Underprivileged Children