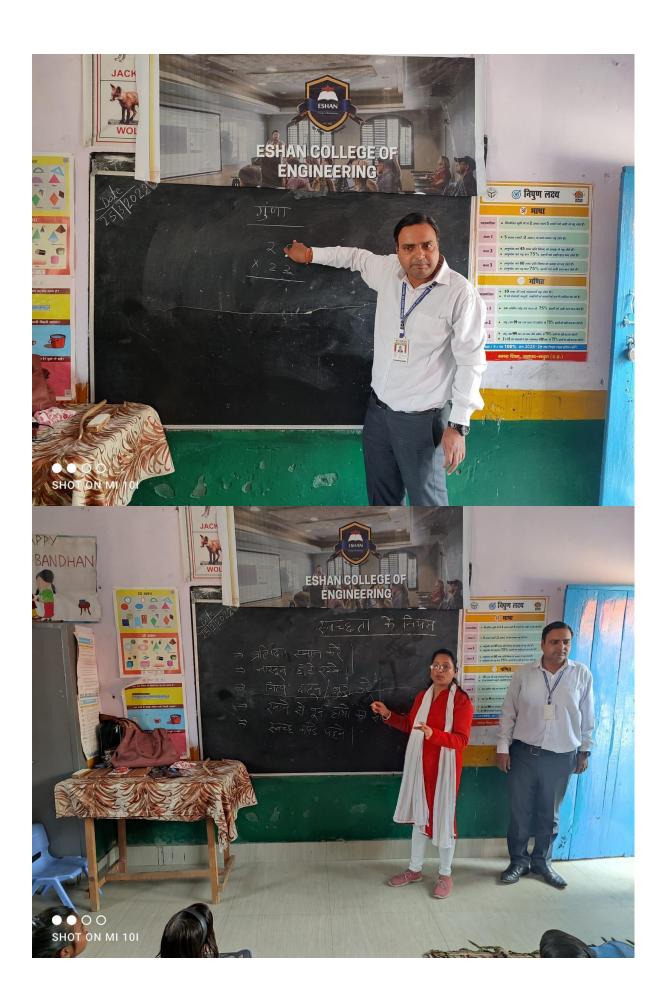

## Pictures of Teachers and Students of Eshan College of Engineering teaching the Underprivileged Children