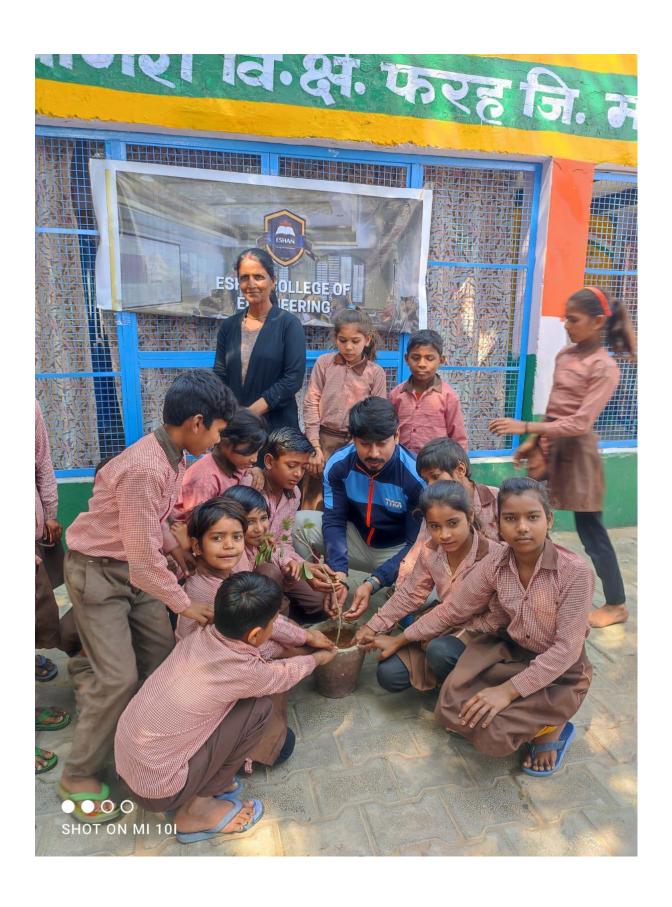

## Pictures of Teachers and Students of Eshan College of Engineering teaching the Underprivileged Children