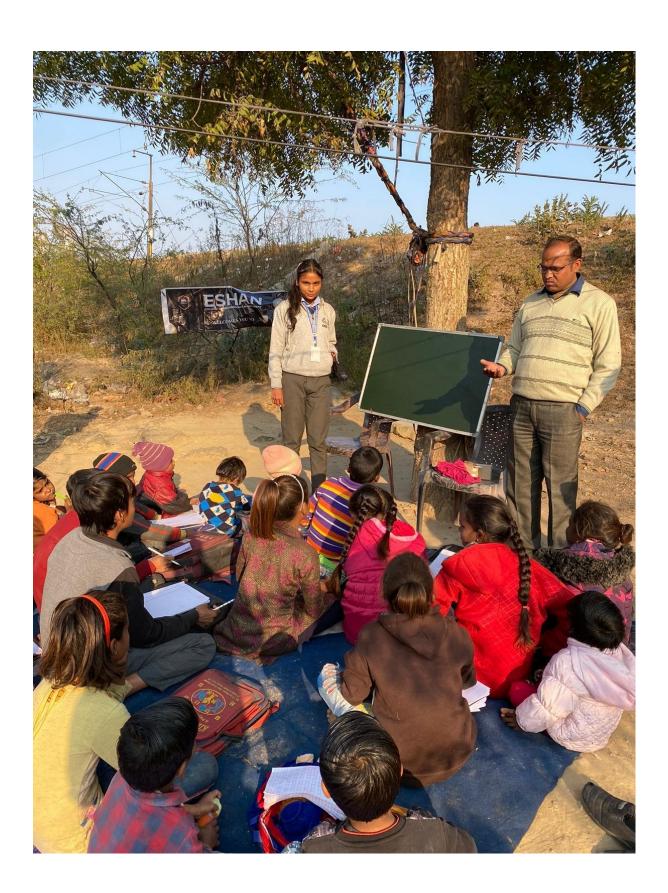

## Pictures of Teachers and Students of Eshan College of Engineering teaching the Underprivileged Children