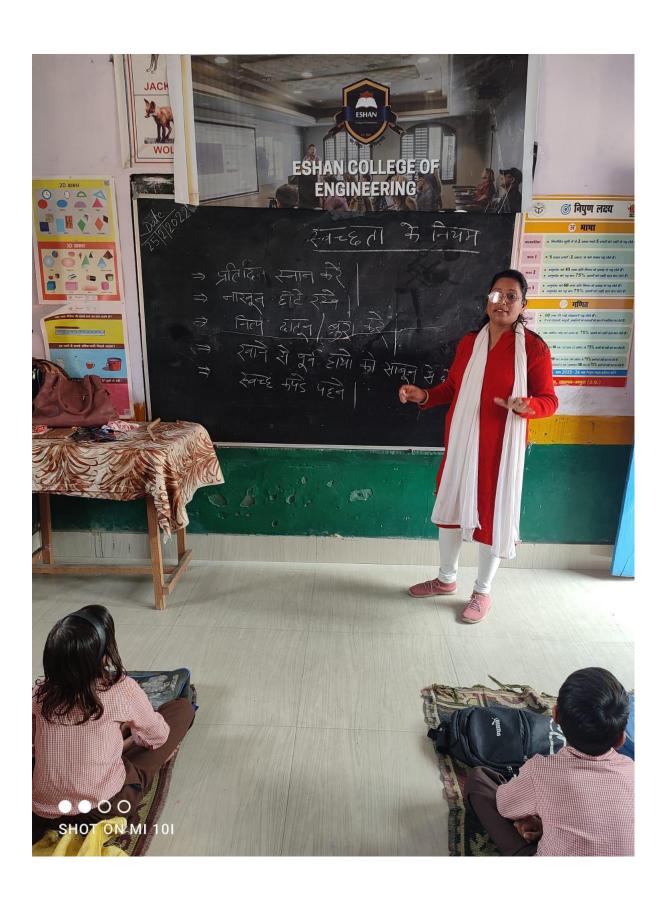

## Pictures of Teachers and Students of Eshan College of Engineering teaching the Underprivileged Children