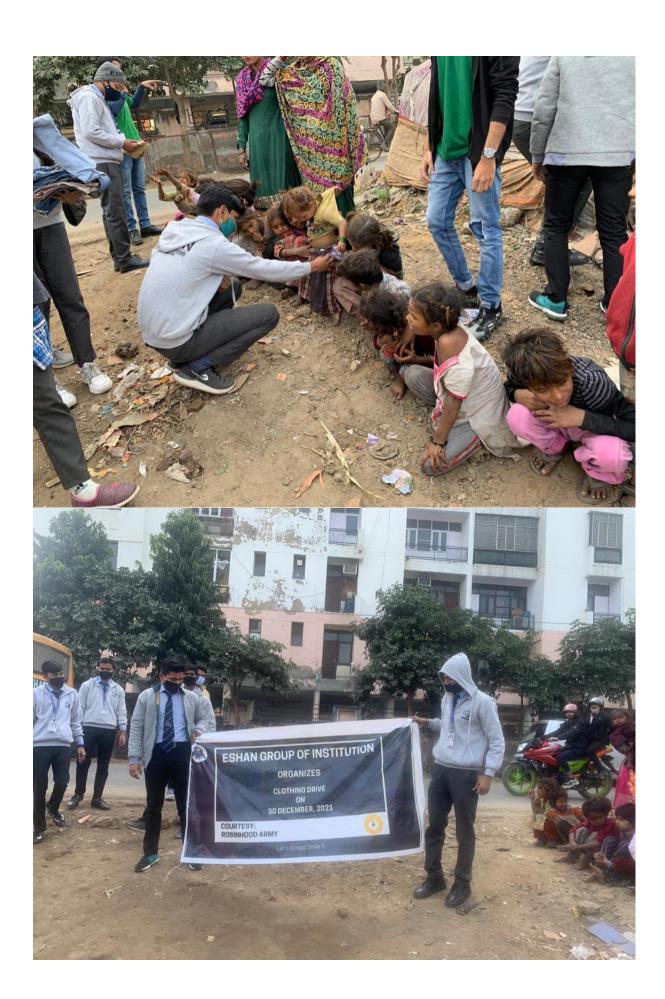

## Pictures of Teachers and Students of Eshan College of Engineering teaching the Underprivileged Children