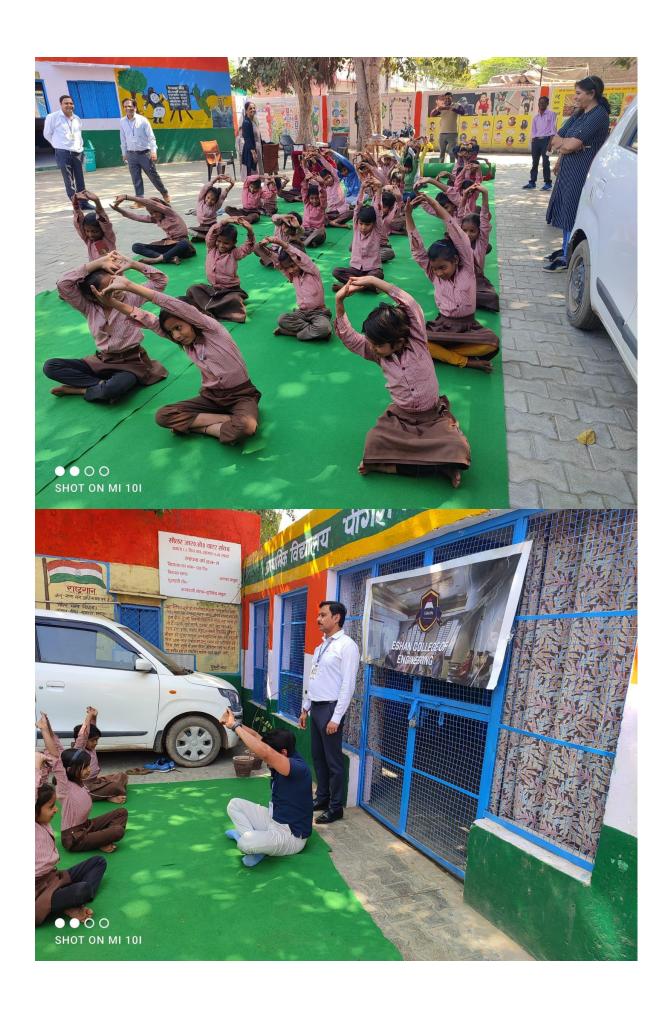

## Pictures of Teachers and Students of Eshan College of Engineering teaching the Underprivileged Children