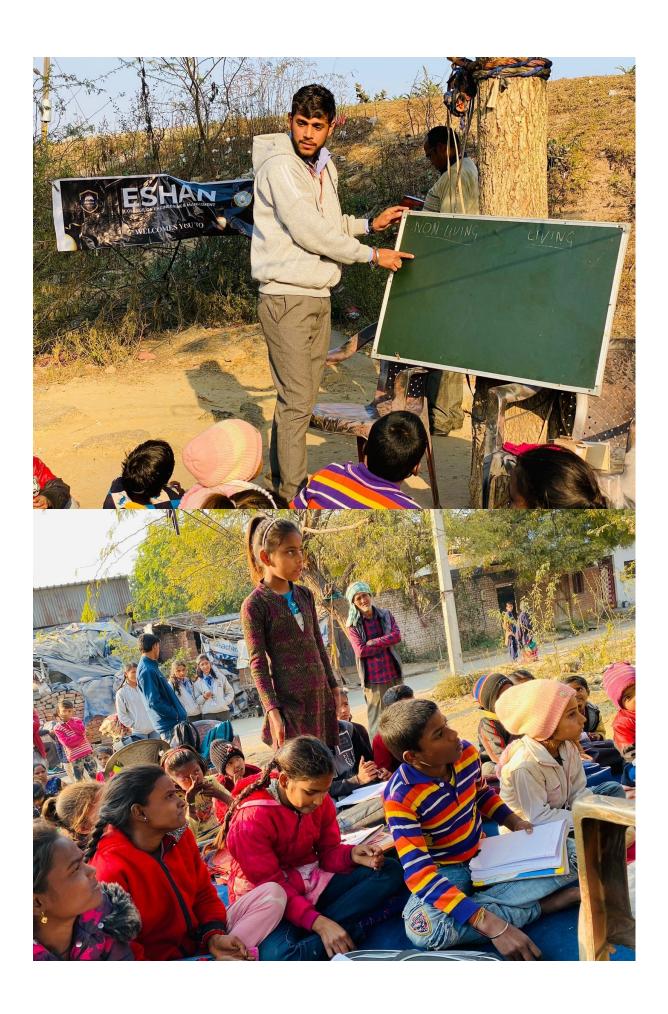

## Pictures of Teachers and Students of Eshan College of Engineering teaching the Underprivileged Children