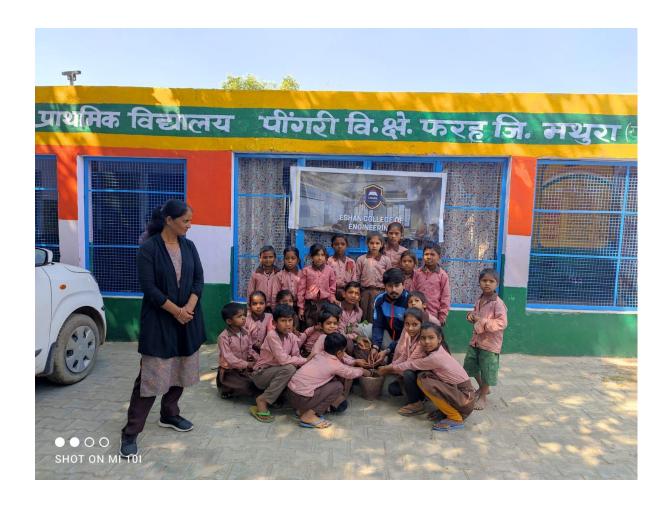

## Pictures of Teachers and Students of Eshan College of Engineering teaching the Underprivileged Children