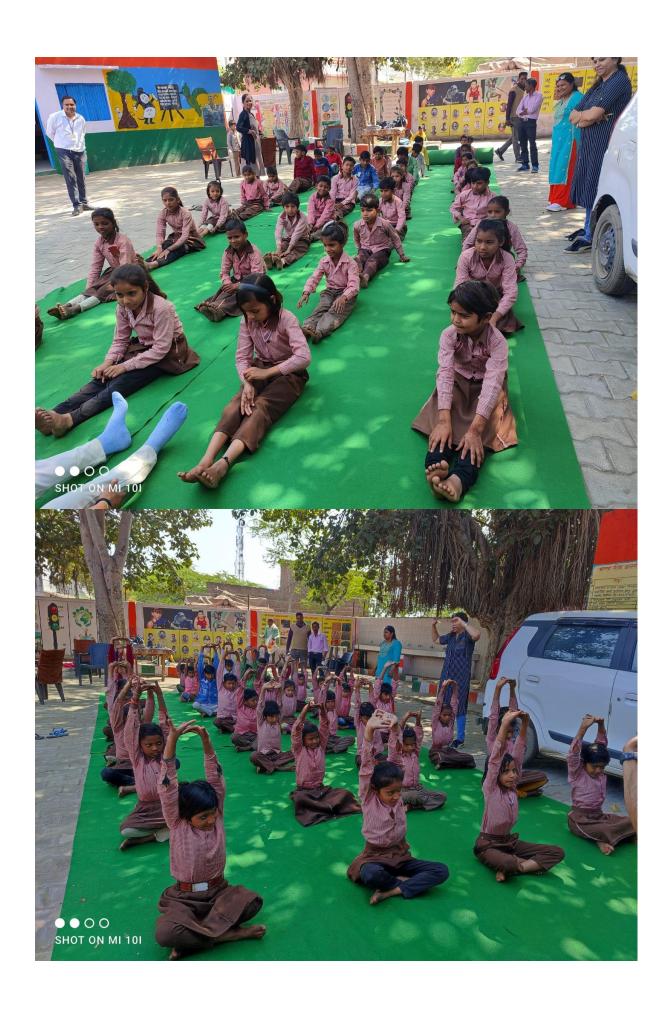

## Pictures of Teachers and Students of Eshan College of Engineering teaching the Underprivileged Children