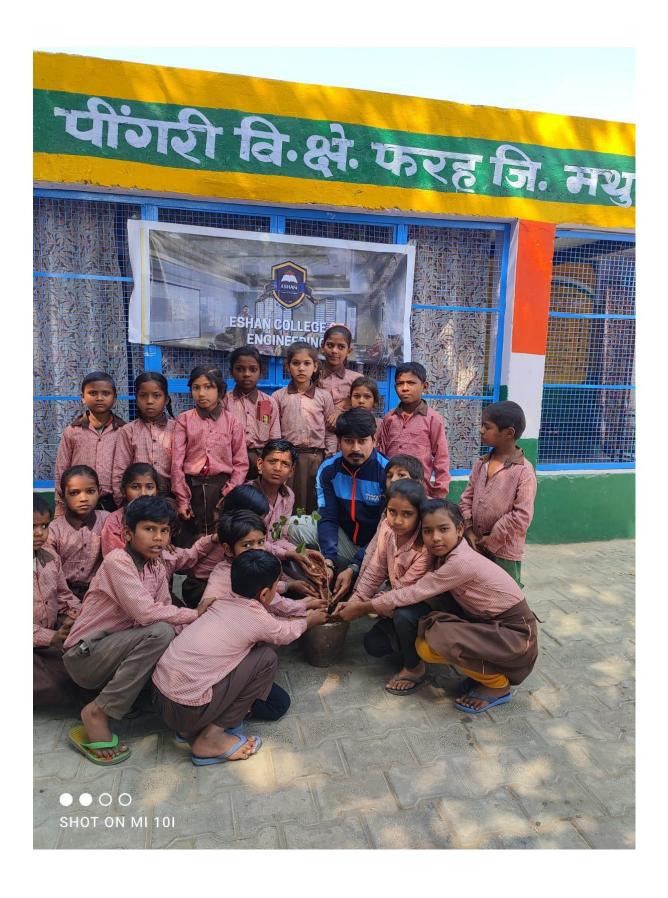

## Pictures of Teachers and Students of Eshan College of Engineering teaching the Underprivileged Children