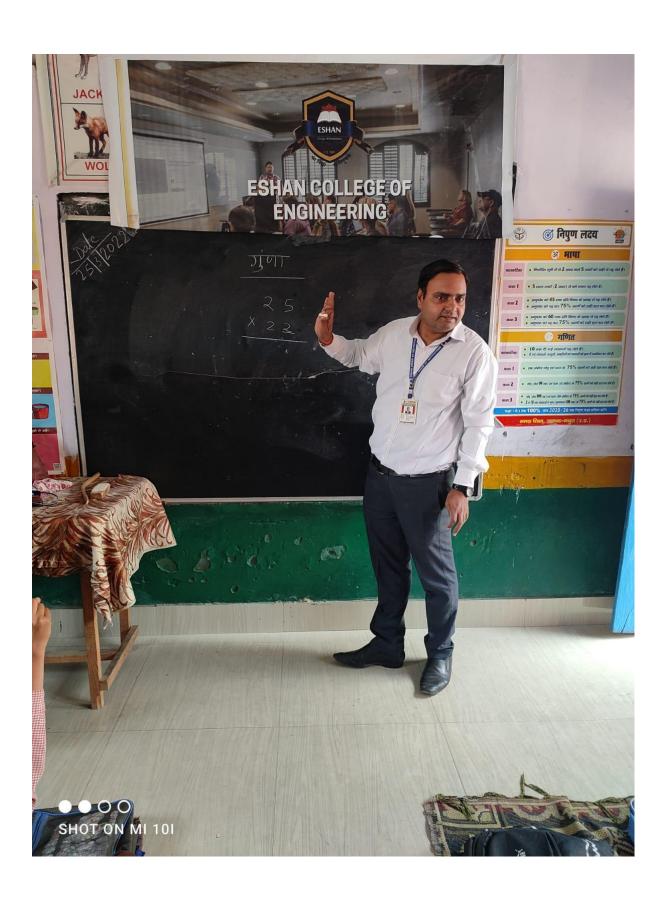

## Pictures of Teachers and Students of Eshan College of Engineering teaching the Underprivileged Children