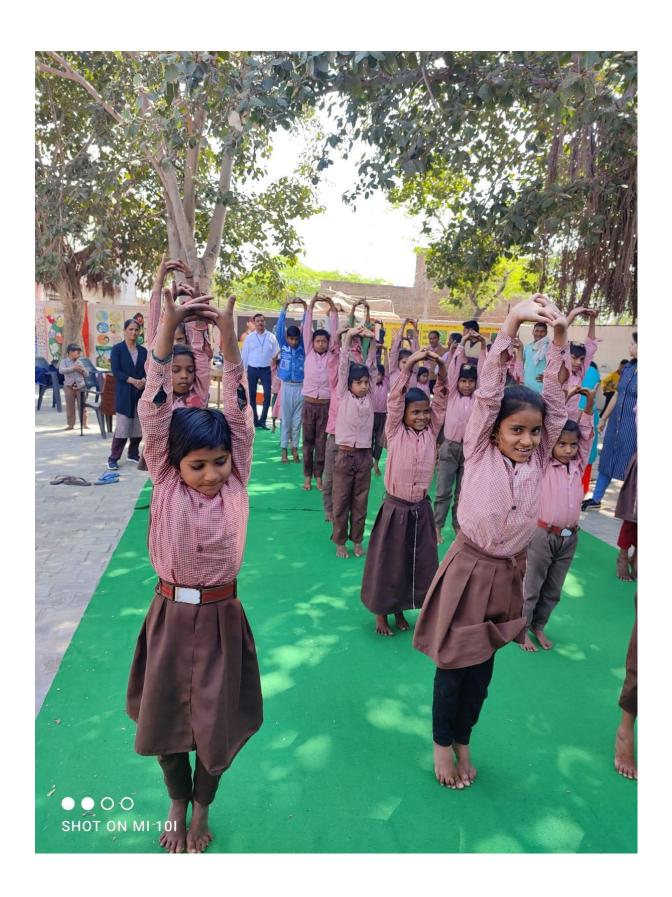

## Pictures of Teachers and Students of Eshan College of Engineering teaching the Underprivileged Children