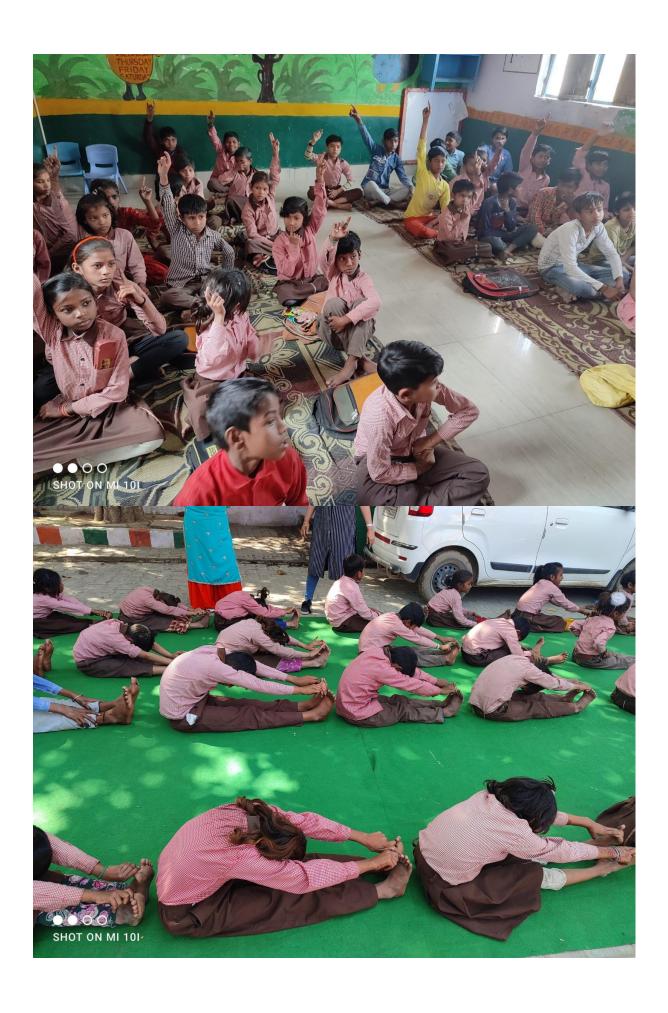

## Pictures of Teachers and Students of Eshan College of Engineering teaching the Underprivileged Children