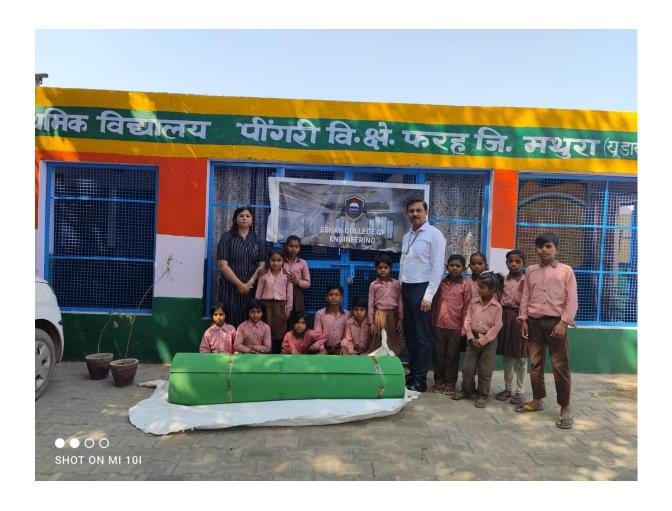

## Pictures of Teachers and Students of Eshan College of Engineering teaching the Underprivileged Children