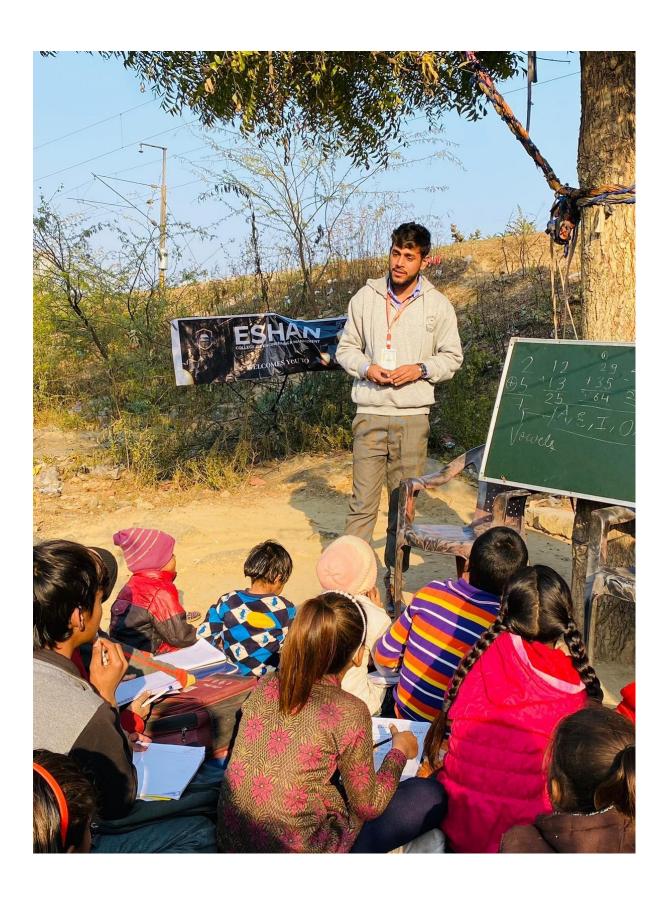

## Pictures of Teachers and Students of Eshan College of Engineering teaching the Underprivileged Children