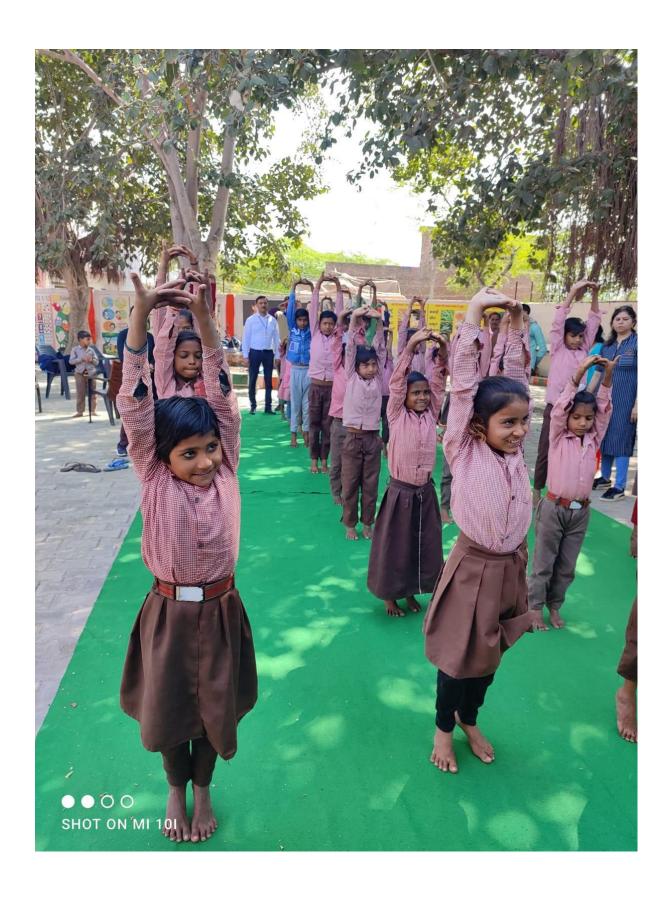

## Pictures of Teachers and Students of Eshan College of Engineering teaching the Underprivileged Children