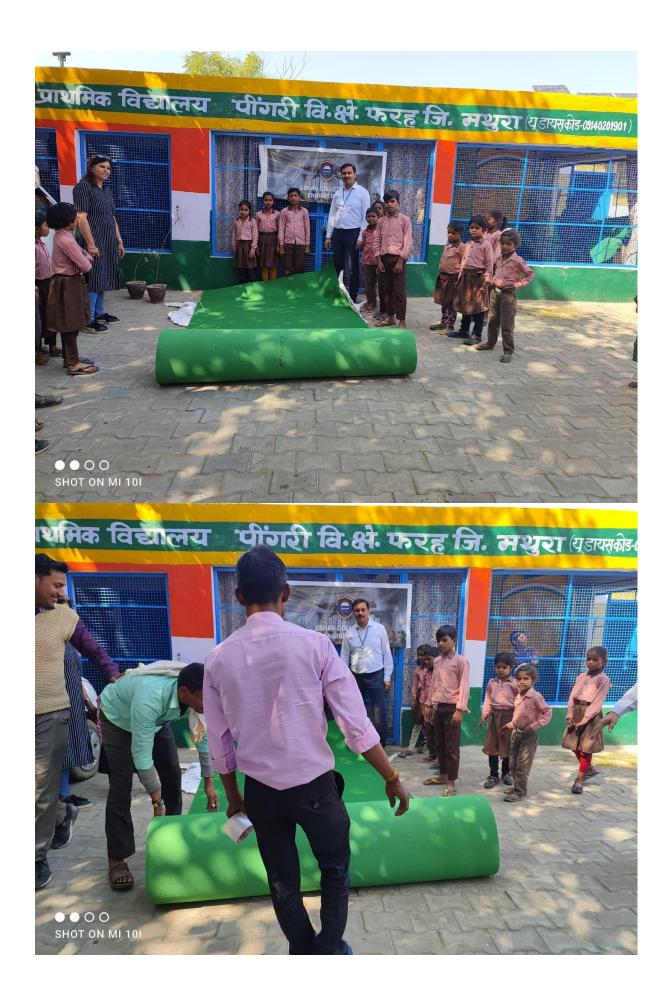

## Pictures of Teachers and Students of Eshan College of Engineering teaching the Underprivileged Children