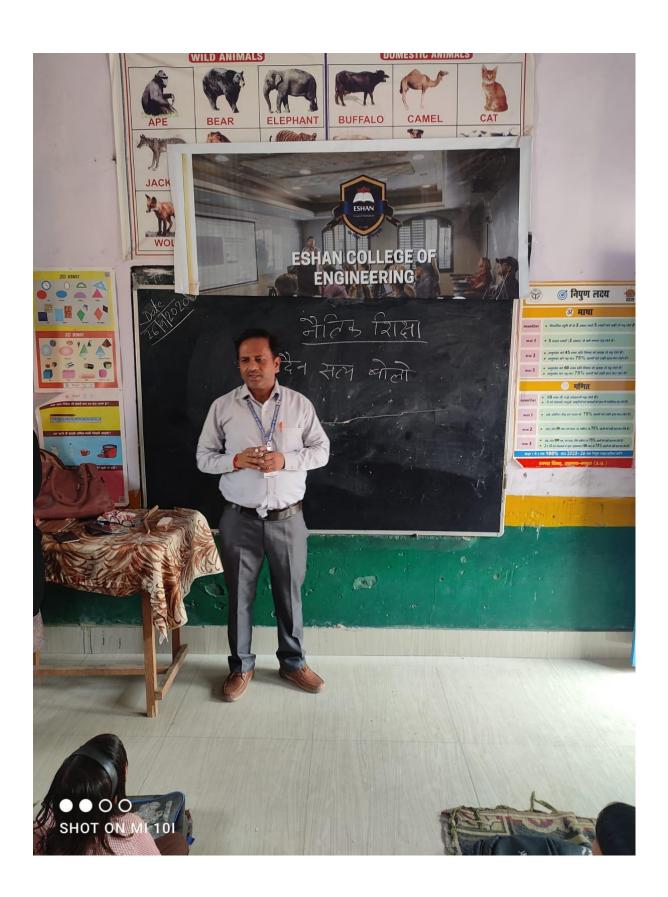

## Pictures of Teachers and Students of Eshan College of Engineering teaching the Underprivileged Children