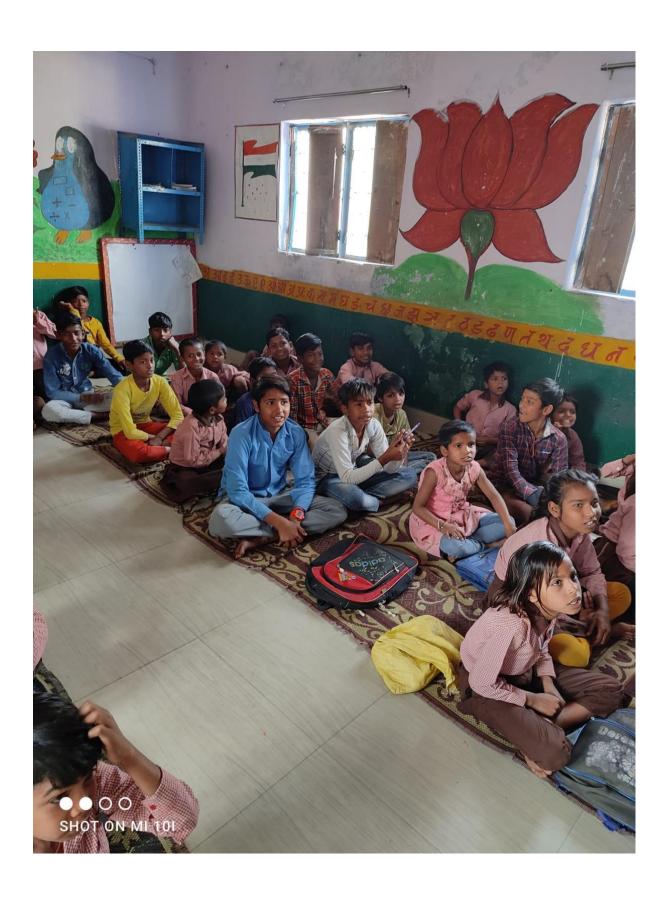

## Pictures of Teachers and Students of Eshan College of Engineering teaching the Underprivileged Children