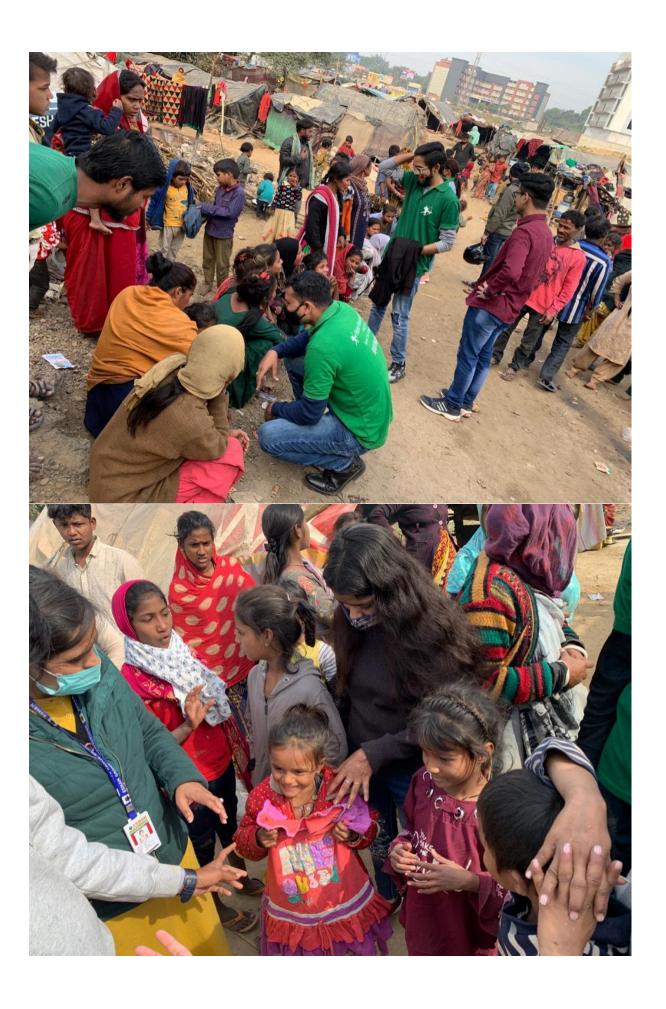

## Pictures of Teachers and Students of Eshan College of Engineering teaching the Underprivileged Children