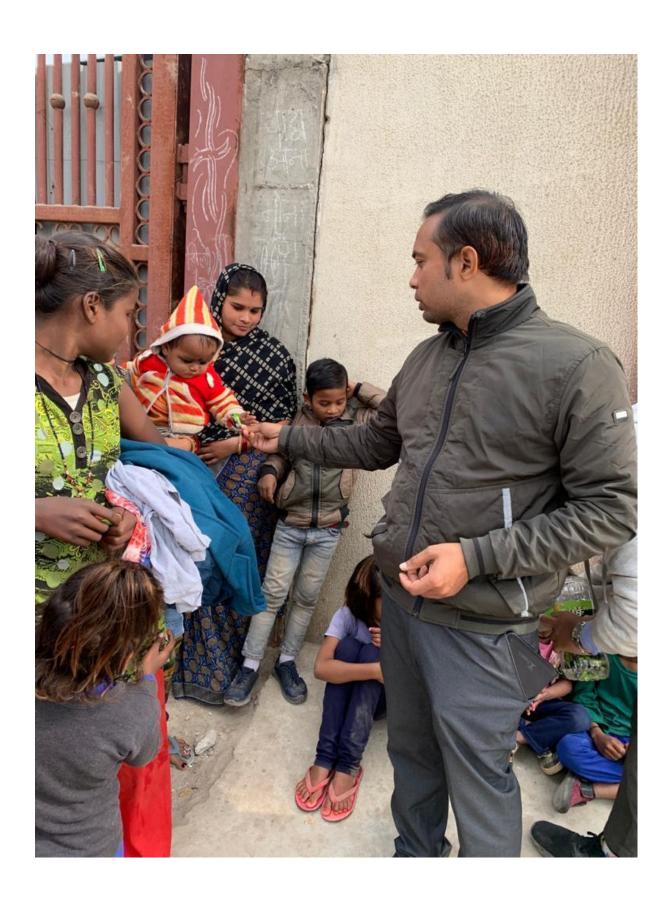

## Pictures of Teachers and Students of Eshan College of Engineering teaching the Underprivileged Children