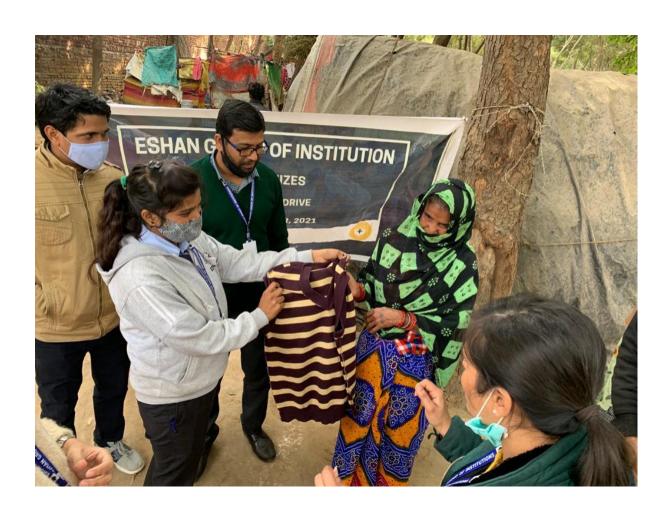

## Pictures of Teachers and Students of Eshan College of Engineering teaching the Underprivileged Children