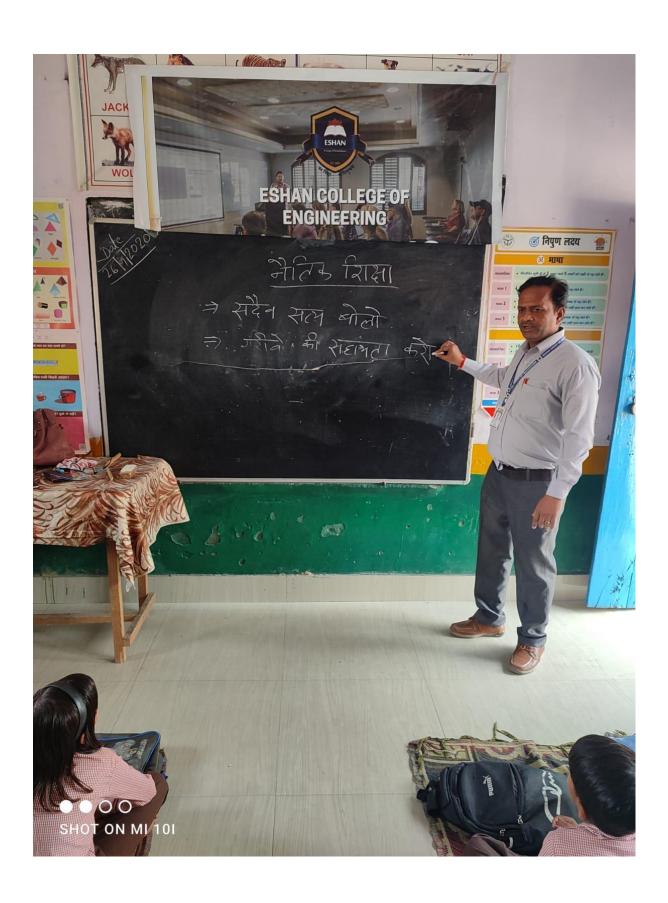

## Pictures of Teachers and Students of Eshan College of Engineering teaching the Underprivileged Children