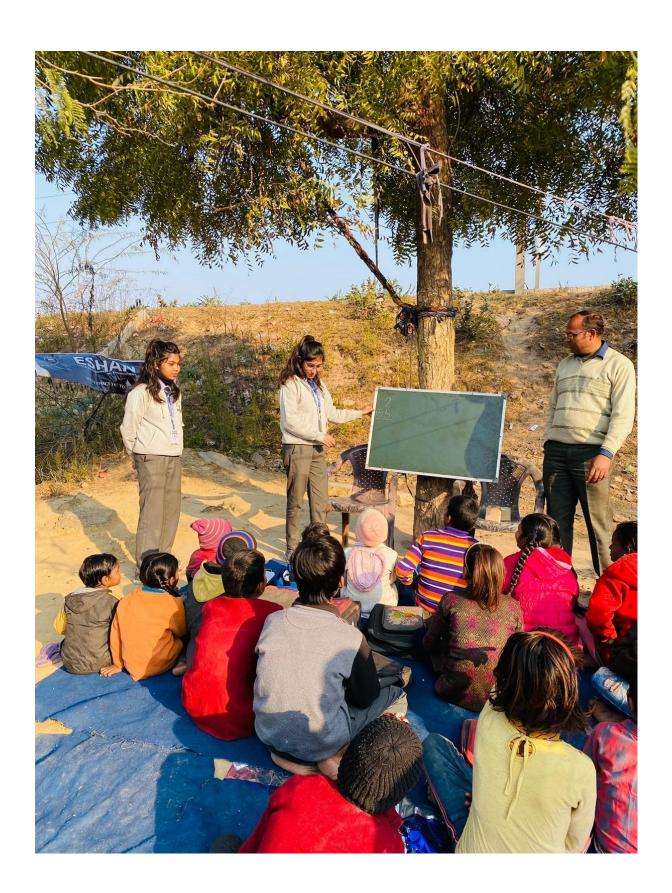

## Pictures of Teachers and Students of Eshan College of Engineering teaching the Underprivileged Children