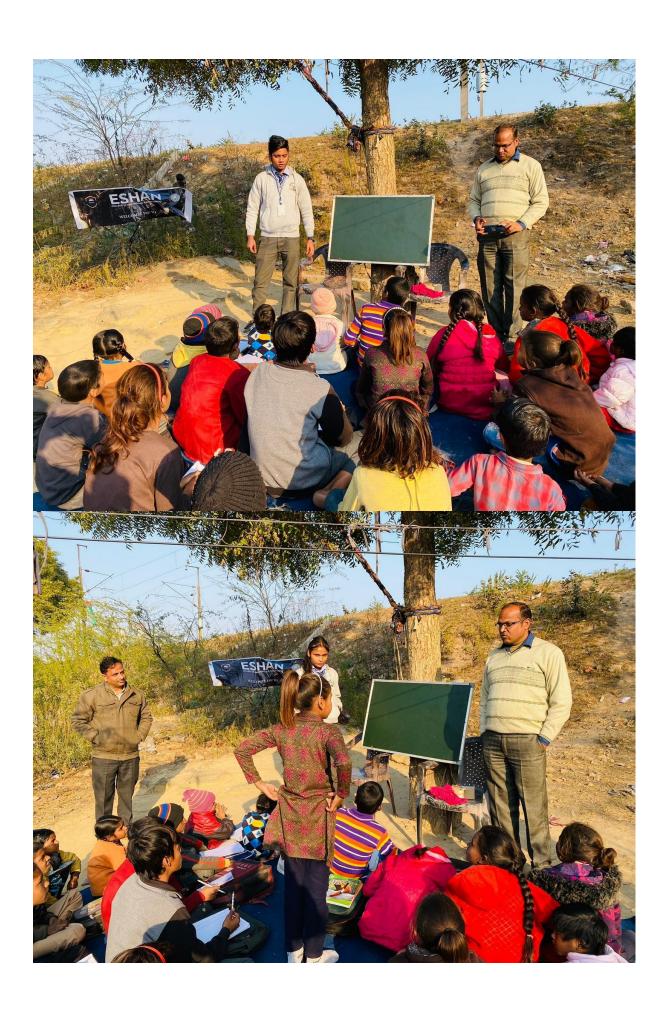

## Pictures of Teachers and Students of Eshan College of Engineering teaching the Underprivileged Children