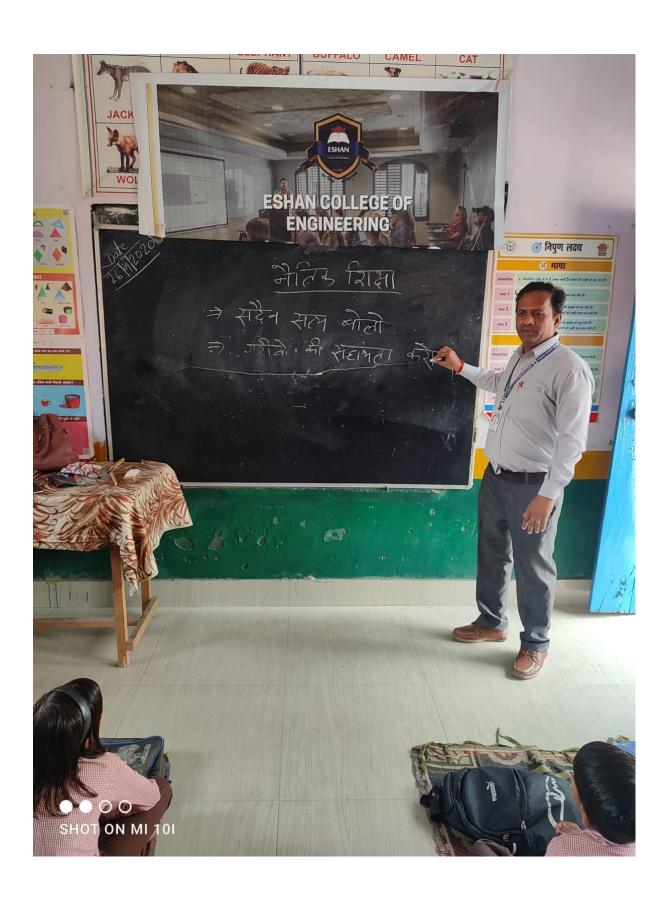

## Pictures of Teachers and Students of Eshan College of Engineering teaching the Underprivileged Children